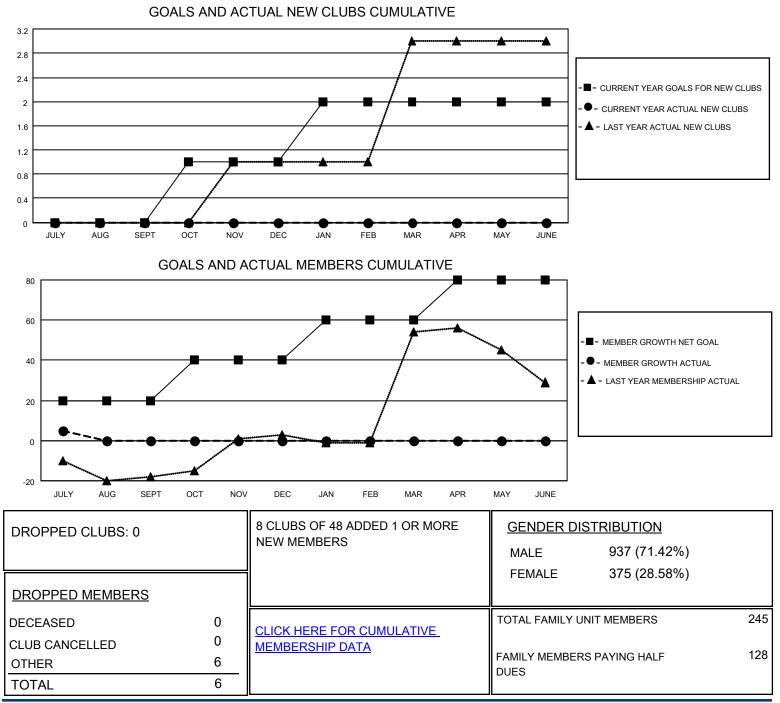

## LOCATION MICHIGAN

District 11 D2

Results as of: 7/31/2021

| Clubs                 |               |           |               | Members               |                        |                         |                                                    |
|-----------------------|---------------|-----------|---------------|-----------------------|------------------------|-------------------------|----------------------------------------------------|
| RESULTS FOR 2021-2022 |               |           |               | RESULTS FOR 2021-2022 |                        |                         |                                                    |
| QUARTER               | NEW CLUB GOAL | NEW CLUBS | DROPPED CLUBS | QUARTER               | BER GROWTH NET<br>GOAL | MEMBER GROWTH<br>ACTUAL | DROPPED<br>MEMBERS ACTUAL<br>(including transfers) |
| JULY/AUG/SEPT         | 0             | 0         | 0             | JULY/AUG/SEPT         | 20                     | 13                      | 6                                                  |
| OCT/NOV/DEC           | 1             | 0         | 0             | OCT/NOV/DEC           | 20                     | 0                       | 0                                                  |
| JAN/FEB/MAR           | 1             | 0         | 0             | JAN/FEB/MAR           | 20                     | 0                       | 0                                                  |
| APR/MAY/JUNE          | 0             | 0         | 0             | APR/MAY/JUNE          | 20                     | 0                       | 0                                                  |